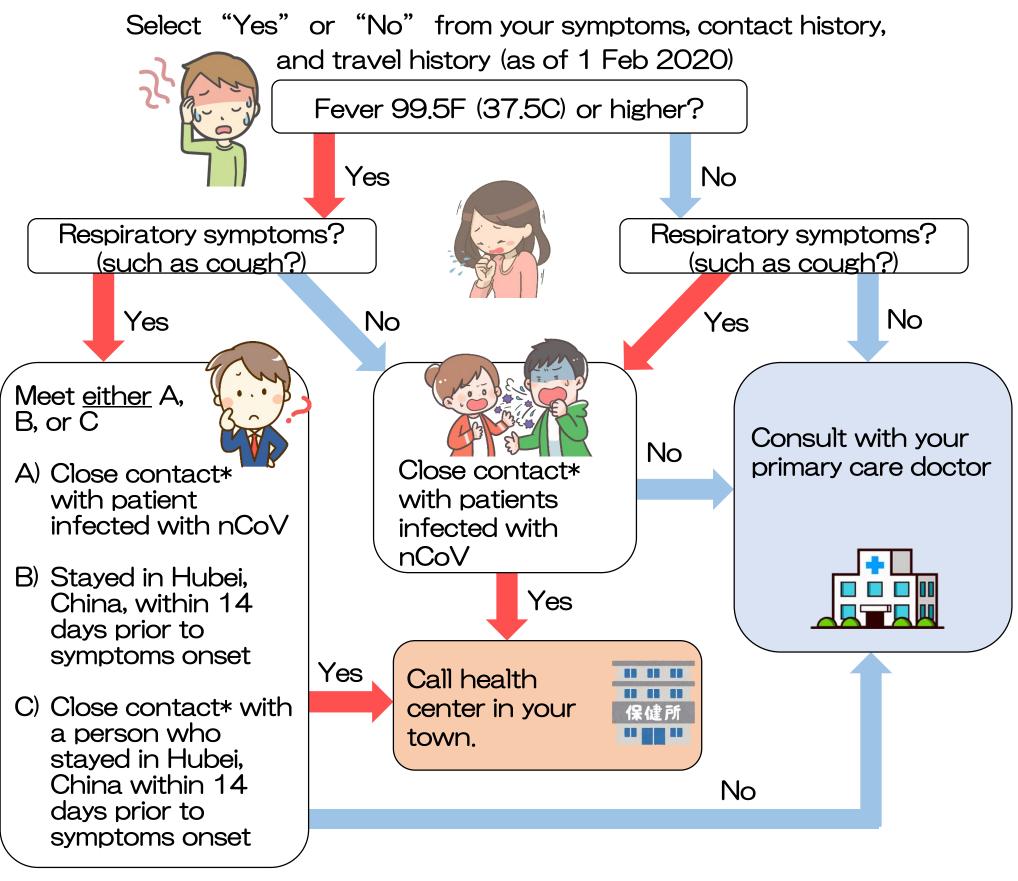

## If you think you are infected with nCoV…

\*Close contact means:

- 1. Living with the suspected patients or prolonged contact with them (in a car, on an airplane, etc.)
- 1. Caring for suspected patients without proper PPE
- 2. Highly likely to have directly touched the patient's sputum or saliva

## If you suspect you are infected, first call your local health center (HC) before

visiting the hospital. The public health centers will ensure suspected patients will be connected to the proper medical institutions. In some cases, we may ask you to see a general clinic if it is considered appropriate.